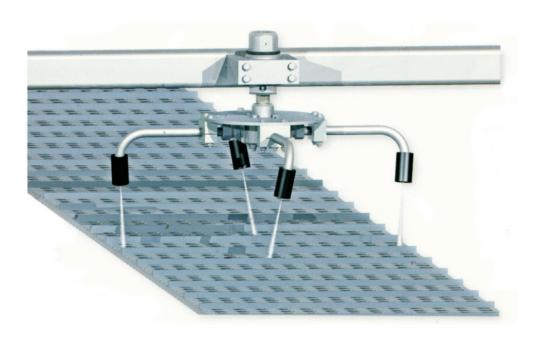

Application in various types of surface cleaning. For example, cleaning floors, walls, transport tapes, painting grids, airport runways, etc...

- Self rotating assembly
- 18" or 24" jet path diameter
- Radiused arms enchance jets
- Replaceable nozzle tips
- Aluminium mounting block