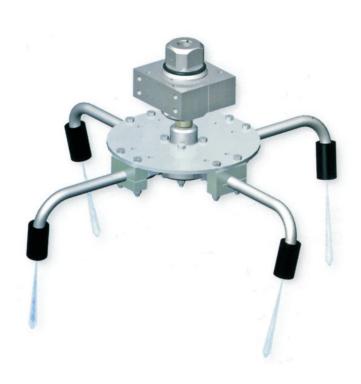

## **SG-30 ROTARY HEAD**

Rotary high pressure water jet for cleaning surfaces. Equipped with 4 arms and 4 interchangeable nozzles.

It is available in either 18" (460 mm) or 24" (620 mm) jet path diameters.

Application in various types of surface cleaning. For example, cleaning floors, walls, transport tapes, painting grids, airport runways, etc...

- Self rotating assembly
- 18" or 24" jet path diameter
- Radiused arms enchance jets
- Replaceable nozzle tips
- Aluminium mounting block